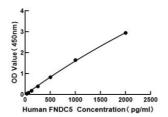

## **PRODUCT PROPERTIES**

**Detection** Colorimetric Sensitivity 6.9 pg/mL Detection Limit 312-2000 pg/ml Assay Time 4 hours

**Storage** Unopened kits can be stored at 2-8°C for 1 year, and opened products must be used within 1 month.