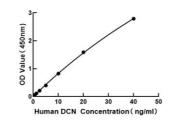

## **PRODUCT PROPERTIES**

 Detection
 Colorimetric

 Sensitivity
 0.31 ng/mL

 Detection Limit
 0625-40 ng/ml

 Assay Time
 4 hours

 Storage
 Unopened kits can be stored at 2-8°C for 1 year, and opened products must be used within 1 month.