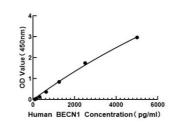

## **PRODUCT PROPERTIES**

 Detection
 Colorimetric

 Sensitivity
 34.2 pg/mL

 Detection Limit
 78-5000 pg/mL

 Assay Time
 4 hours

 Storage
 Unopened kits can be stored at 2-8°C for 1 year, and opened products must be used within 1 month.