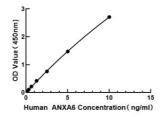

## **PRODUCT PROPERTIES**

**Detection** Colorimetric Sensitivity 0.069 ng/mL Detection Limit 0156-10 ng/ml Assay Time 4 hours

**Storage** Unopened kits can be stored at 2-8°C for 1 year, and opened products must be used within 1 month.