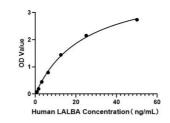

## **PRODUCT PROPERTIES**

 Detection
 Colorimetric

 Sensitivity
 0.38 ng/mL

 Detection Limit
 078-50 ng/ml

 Assay Time
 4 hours

 Storage
 Unopened kits can be stored at 2-8°C for 1 year, and opened products must be used within 1 month.