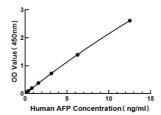

## **PRODUCT PROPERTIES**

**Detection** Colorimetric Sensitivity 0.12 ng/mL Detection Limit 019-125 ng/ml Assay Time 4 hours

**Storage** Unopened kits can be stored at 2-8°C for 1 year, and opened products must be used within 1 month.