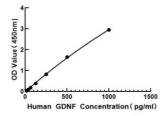

## **PRODUCT PROPERTIES**

**Detection** Colorimetric Sensitivity 7.9 pg/mL Detection Limit 156-1000 pg/ml Assay Time 4 hours

**Storage** Unopened kits can be stored at 2-8°C for 1 year, and opened products must be used within 1 month.