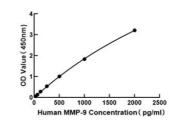

## **PRODUCT PROPERTIES**

 Detection
 Colorimetric

 Sensitivity
 15.2 pg/mL

 Detection Limit
 312-2000 pg/ml

 Assay Time
 4 hours

 Storage
 Unopened kits can be stored at 2-8°C for 1 year, and opened products must be used within 1 month.