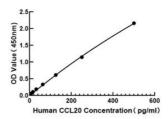

## **PRODUCT PROPERTIES**

**Detection** Colorimetric Sensitivity 3.4 pg/mL Detection Limit 78-500 pg/ml Assay Time 4 hours

**Storage** Unopened kits can be stored at 2-8°C for 1 year, and opened products must be used within 1 month.