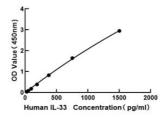

## **PRODUCT PROPERTIES**

**Detection** Colorimetric Sensitivity 7.8 pg/mL Detection Limit 234-1500 pg/ml Assay Time 4 hours

**Storage** Unopened kits can be stored at 2-8°C for 1 year, and opened products must be used within 1 month.