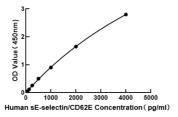

## **PRODUCT PROPERTIES**

**Detection** Colorimetric Sensitivity 18.63 pg/mL Detection Limit 625-4000 pg/mL Assay Time 4 hours

**Storage** Unopened kits can be stored at 2-8°C for 1 year, and opened products must be used within 1 month.