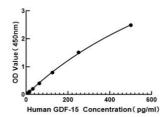

## **PRODUCT PROPERTIES**

**Detection** Colorimetric Sensitivity 4.39 pg/mL Detection Limit 78-500 pg/ml Assay Time 4 hours

**Storage** Unopened kits can be stored at 2-8°C for 1 year, and opened products must be used within 1 month.