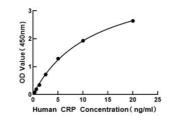

## **PRODUCT PROPERTIES**

 Detection
 Colorimetric

 Sensitivity
 0.152 ng/mL

 Detection Limit
 0.312-20 ng/mL

 Assay Time
 4 hours

 Storage
 Unopened kits can be stored at 2-8°C for 1 year, and opened products must be used within 1 month.