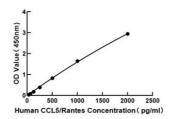

## **PRODUCT PROPERTIES**

**Detection** Colorimetric Sensitivity 6.9 pg/mL Detection Limit 312-2000 pg/mL Assay Time 4 hours

**Storage** Unopened kits can be stored at 2-8°C for 1 year, and opened products must be used within 1 month.