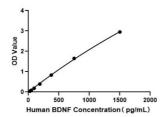

## **PRODUCT PROPERTIES**

**Detection** Colorimetric Sensitivity 6.3 pg/mL Detection Limit 234-1500 pg/ml Assay Time 4 hours

**Storage** Unopened kits can be stored at 2-8°C for 1 year, and opened products must be used within 1 month.