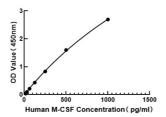

## **PRODUCT PROPERTIES**

**Detection** Colorimetric Sensitivity 7 pg/mL

Detection Limit 156-1000 pg/ml Assay Time 4 hours

**Storage** Unopened kits can be stored at 2-8°C for 1 year, and opened products must be used within 1 month.