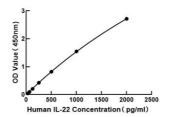

## **PRODUCT PROPERTIES**

**Detection** Colorimetric Sensitivity 15 pg/mL Detection Limit 312-2000 pg/ml Assay Time 4 hours

**Storage** Unopened kits can be stored at 2-8°C for 1 year, and opened products must be used within 1 month.