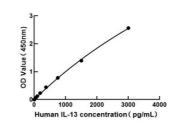

## **PRODUCT PROPERTIES**

Detection Colorimetric Sensitivity 23 pg/mL Detection Limit 469-3000 pg/ml Assay Time 4 hours Instruction

Storage Unopened kits can be stored at 2-8°C for 1 year, and opened products must be used within 1 month. Note STRICTLY FOR FURTHER SCIENTIFIC RESEARCH USE ONLY (RUO). MUST NOT TO BE USED IN DIAGNOSTIC OR THERAPEUTIC APPLICATIONS.