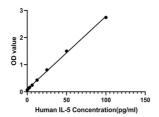

## **PRODUCT PROPERTIES**

**Detection** Colorimetric Sensitivity 0.43 pg/mL Detection Limit 156-100 pg/ml Assay Time 4 hours

**Storage** Unopened kits can be stored at 2-8°C for 1 year, and opened products must be used within 1 month.