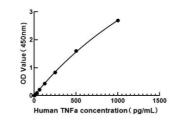

## **PRODUCT PROPERTIES**

 Detection
 Colorimetric

 Sensitivity
 6.9 pg/mL

 Detection Limit
 156-1000 pg/ml

 Assay Time
 4 hours

 Storage
 Unopende kits can be stored at 2-8°C for 1 year, and opened products must be used within 1 month.