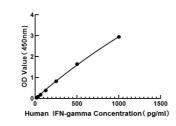

## **PRODUCT PROPERTIES**

 Detection
 Colorimetric

 Sensitivity
 7.3 pg/mL

 Detection Limit
 156-1000 pg/mL

 Assay Time
 4 hours

 Storage
 Unopende kits can be stored at 2-8°C for 1 year, and opened products must be used within 1 month.