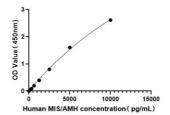

## **PRODUCT PROPERTIES**

**Detection** Colorimetric Sensitivity 40.5 pg/mL Detection Limit 156-10000 pg/ml

Assay Time 4 hours

**Storage** Unopened kits can be stored at 2-8°C for 1 year, and opened products must be used within 1 month.