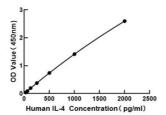

## **PRODUCT PROPERTIES**

**Detection** Colorimetric Sensitivity 15.2 pg/mL Detection Limit 312-2000 pg/ml Assay Time 4 hours

**Storage** Unopened kits can be stored at 2-8°C for 1 year, and opened products must be used within 1 month.