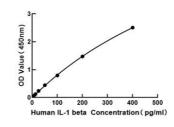

## **PRODUCT PROPERTIES**

 Detection
 Colorimetric

 Sensitivity
 3.9 pg/mL

 Detection Limit
 625-400 pg/mL

 Assay Time
 4 hours

 Storage
 Unopende kits can be stored at 2-8°C for 1 year, and opened products must be used within 1 month.