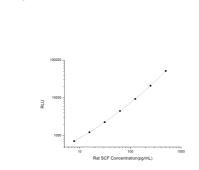

#### **PRODUCT PROPERTIES**

| Detection   | Chemiluminescence     |
|-------------|-----------------------|
| Sensitivity | 4.69pg/mL             |
| Detection   | 7.81~500pg/mL         |
| Limit       |                       |
| Assay Time  | 3.5h                  |
| Storage     | If unopened the kit m |
| Instruction | separately, according |
| Note        | FOR SCIENTIFIC ED     |

ppened the kit may be stored at 2-8°C for up to 1 month. If the kit will not be used within 1 month, store the components rately, according to the component table in the manual.

SCIENTIFIC EDUCATIONAL RESEARCH USE ONLY (RUO). MUST NOT BE USED IN DIAGNOSTIC OR OTHER MEDICAL APPLICATIONS.