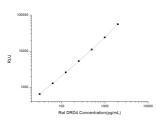

#### **PRODUCT PROPERTIES**

| Detection   | Chen   |
|-------------|--------|
| Sensitivity | 18.75  |
| Detection   | 31.25  |
| Limit       |        |
| Assay Time  | 3.5h   |
| Storage     | If und |
| Instruction | sepa   |
| Note        | FOR    |

miluminescence 5pg/mL 5~2000pg/mL

opened the kit may be stored at 2-8°C for up to 1 month. If the kit will not be used within 1 month, store the components rately, according to the component table in the manual.