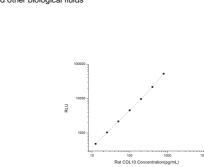

### **PRODUCT PROPERTIES**

 Detection
 Chemiluminescence

 Sensitivity
 7.5pg/mL

 Detection
 12.5~800pg/mL

 Limit
 3.5h

 Storage
 If unopened the kit n

 Instruction
 separately, accordin

 Note
 FOR SCIENTIFIC ED