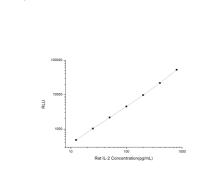

## **PRODUCT PROPERTIES**

Detection Chemiluminescence Sensitivity 7.5pg/mL Limit Assay Time 3.5h

Detection 12.5~800pg/mL Storage If unopened the kit may be stored at 2-8°C for up to 1 month. If the kit will not be used within 1 month, store the components Instruction separately, according to the component table in the manual.