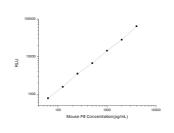

## **PRODUCT PROPERTIES**

Detection Chemiluminescence Sensitivity 37.5pg/mL Detection 62.5~4000pg/mL Limit Assay Time 3.5h

Storage If unopened the kit may be stored at 2-8°C for up to 1 month. If the kit will not be used within 1 month, store the components Instruction separately, according to the component table in the manual.