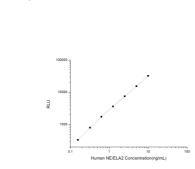

**PRODUCT PROPERTIES** 

Detection Chemiluminescence Sensitivity 0.09ng/mL Detection 0.16~10ng/mL Limit Assay Time 3.5h

Storage If unopened the kit may be stored at 2-8°C for up to 1 month. If the kit will not be used within 1 month, store the components Instruction separately, according to the component table in the manual.