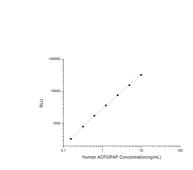

#### Product Kits Type

 Short
 This human PAP kit is a highly sensitive in-vitro chemiluminescent immunoassay for the measurement of trace amounts of analytes in serum, plasma and other biological fluids.