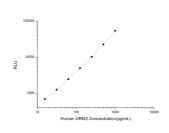

**PRODUCT PROPERTIES** 

Detection Chemiluminescence Sensitivity 9.38pg/mL Limit Assay Time 3.5h

Detection 15.63~1000pg/mL Storage If unopened the kit may be stored at 2-8°C for up to 1 month. If the kit will not be used within 1 month, store the components Instruction separately, according to the component table in the manual. Note FOR SCIENTIFIC EDUCATIONAL RESEARCH USE ONLY (RUO). MUST NOT BE USED IN DIAGNOSTIC OR OTHER MEDICAL