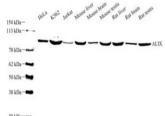

## Anti-ALIX antibody [SM8240] (STJA0018240)

ST.IA0018240

## **GENERAL INFORMATION**

Product Type Primary antibodies

Short Description Mouse monoclonal antibody anti-ALIX is suitable for use in Western Blot research applications.

Applications WB Host/Source Mouse

Reactivity Human/Mouse/Rat

## **PRODUCT PROPERTIES**

Clonality Monoclonal Clone ID SM8240

Concentration

Conjugation Unconjugated Purification Affinity purification Dilution Range WB (H) 1:500-1:1000

Formulation PBS with 0.15% ProClin300, 100 Mu g/mL BSA and 50% glycerol.