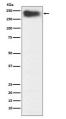

## **TARGET INFORMATION**

Gene ID 57644 Gene Symbol MYH7B

Uniprot ID MYH7B\_HUMAN

Immunogen A synthesized peptide derived from human MYH7B

Immunogen Region 1750-1983 aa

Specificity Immunogen Sequence

Western blot analysis of MYH7B in Human fetal muscle lysates using MYH7B antibody.