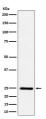

## **TARGET INFORMATION**

Gene ID 1942 Gene Symbol EFNA1

Uniprot ID EFNA1\_HUMAN

Immunogen A synthesized peptide derived from human Ephrin A1

Immunogen Region 23-45 aa

Specificity Immunogen Sequence

Western blot analysis of Ephrin A1 in HUVEC treated with TNF alpha lysates using Ephrin A1 antibody.