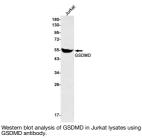

## **GENERAL INFORMATION**

 Product Type
 Primary antibodies

 Short Description
 Rabbit monoclonal antibody anti-GSDMD (Full-length) is suitable for use in Western Blot research applications.

 Applications
 WB

## **PRODUCT PROPERTIES**

 Clonality
 Monoclonal

 Clone ID
 R06-5C5

 Concentration
 0.3 mg/ml

 Conjugation
 Unconjugated

 Purification
 Affinity Purified

 Dilution Range
 WB 1:500-1:1000

 Formulation
 50mM Tris-Glycine (pH7.4) , 0.15M NaCl, 40% Glycerol, 0.01% Sodium azide and 0.05% BSA lsotype