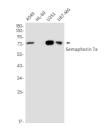

Western blot analysis of Semaphorin 7a in A549, HL-60, U251, U87-MG lysates using Semaphorin 7A antibody