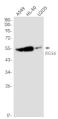

## **TARGET INFORMATION**

Gene ID 9628
Gene Symbol RGS6
Uniprot ID RGS6\_HUMAN

Immunogen A synthetic peptide of human RGS6

Immunogen Region 443-455 aa

Specificity Immunogen Sequence

Western blot analysis of RGS6 in A549, HL-60, U2OS lysates using RGS6 antibody.