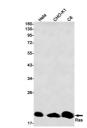

ation

research applications.

Applications WB/IP Host/Source Rabbit

Reactivity Human/Mouse/Rat/Hamster

## **PRODUCT PROPERTIES**

Clonality Monoclonal
Clone ID R01-7D0

Concentration 0.3 mg/ml
Conjugation Unconjugated
Purification Affinity Purified

Dilution Range WB 1:500-1:1000

IP 1:20

Formulation 50mM Tris-Glycine (pH7.4) , 0.15M NaCl, 40% Glycerol, 0.01% Sodium azide and 0.05% BSA

**Isotype** IgG

Storage Instruction Store at 4°C short term. Aliquot and store at-20°C long term. Avoid freeze/thaw cycles.

## **TARGET INFORMATION**

Gene ID 4893
Gene Symbol NRAS
Uniprot ID RASN\_HUMAN

Immunogen A synthetic peptide of human Ras

Immunogen Region 27-40 aa

Specificity Immunogen Sequence



Western blot analysis of GTPase HRAS in 3T3, mouse brain lysates using GTPase HRAS antibody.



Western blot analysis of Ras in Hela, CHO-K1, C6 lysates using Ras antibody.