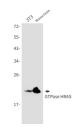

## **TARGET INFORMATION**

Gene ID 4893
Gene Symbol NRAS
Uniprot ID RASN\_HUMAN

Immunogen A synthetic peptide of human Ras

Immunogen Region 27-40 aa

Specificity Immunogen Sequence

Western blot analysis of GTPase HRAS in 3T3, mouse brain lysates using GTPase HRAS antibody.