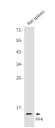

## **TARGET INFORMATION**

Gene ID 5196 Gene Symbol PF4

Uniprot ID PLF4\_HUMAN

Immunogen A synthetic peptide of human PF4

Immunogen 87-100 aa

Region Specificity Immunogen Sequence

Western blot analysis of PF4 in A549, HL-60 lysates using PF4 antibody.