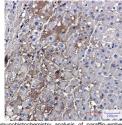

## **GENERAL INFORMATION**

Product Type Primary antibodies

Short Description Rabbit monoclonal antibody anti-PF4 (87-100 aa) is suitable for use in Western Blot, Immunohistochemistry and

Immunoprecipitation research applications.