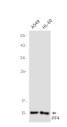

## **TARGET INFORMATION**

Gene ID 5196 Gene Symbol PF4

Uniprot ID PLF4\_HUMAN

Immunogen A synthetic peptide of human PF4

Immunogen 87-100 aa

Region Specificity Immunogen Sequence

Western blot analysis of PF4 in A549, HL-60 lysates using PF4 antibody.