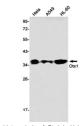

e Primary antibodies

Short Description Rabbit monoclonal antibody anti-OTX1 (4-16 aa) is suitable for use in Western Blot research applications.

Applications WB Host/Source Rabbit

Reactivity Human/Mouse/Rat

## **PRODUCT PROPERTIES**

Clonality Monoclonal Clone ID R04-1D1 Concentration 0.3 mg/ml Conjugation Unconjugated Purification Affinity Purified Dilution Range WB 1:500-1:1000

Formulation 50mM Tris-Glycine (pH7.4) , 0.15M NaCl, 40% Glycerol, 0.01% Sodium azide and 0.05% BSA

**Isotype** IgG

Storage Instruction Store at 4°C short term. Aliquot and store at-20°C long term. Avoid freeze/thaw cycles.

## **TARGET INFORMATION**

Gene ID 5013 Gene Symbol OTX1 Uniprot ID OTX1\_HUMAN

Immunogen A synthetic peptide of human Otx1

Immunogen Region 4-16 aa Specificity

Immunogen Sequence





Western blot analysis of Otx1 in mouse brain, rat brain lysates using OTX1 antibody.

Western blot analysis of Otx1 in Hela, A549, HL-60 lysates using Otx1 antibodv.