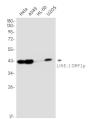

## **TARGET INFORMATION**

Gene ID Gene Symbol L1RE1

Uniprot ID LORF1\_HUMAN Immunogen Recombinant protein of human LINE-1 ORF1p

Immunogen Region 157-330 aa

Specificity Immunogen Sequence

Western blot analysis of LINE1 ORF1p in Hela, A549, HL-60, U2OS lysates using LINE 1 ORF1p antibody.