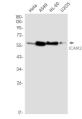

le for use in Western Blot, Immunohistochemistry and

Immunoprecipitation research applications.

Applications WB/IHC-P/IP
Host/Source Rabbit
Human/Mouse

## **PRODUCT PROPERTIES**

IHC 1:50-1:100

IP 1:20

Formulation 50mM Tris-Glycine (pH7.4) , 0.15M NaCl, 40% Glycerol, 0.01% Sodium azide and 0.05% BSA

**Isotype** IgG

**Storage** Store at 4°C short term. Aliquot and store at-20°C long term. Avoid freeze/thaw cycles.

Instruction

## **TARGET INFORMATION**

Gene ID 15896 Gene Symbol Icam2

Uniprot ID ICAM2\_MOUSE

Immunogen Recombinant protein of mouse ICAM2

Immunogen 23-222 aa

Region Specificity Immunogen Sequence



Immunohistochemistry analysis of paraffin-embedded mouse lung using ICAM2 antibody. High-pressure and temperature Sodium Citrate pH 6. 0 was used fo antioen retrieval.



Western blot analysis of ICAM2 in Hela, A549, HL-60