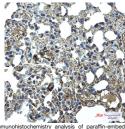

## **TARGET INFORMATION**

Gene ID 15896 Gene Symbol Icam2

Uniprot ID ICAM2\_MOUSE

Immunogen Recombinant protein of mouse ICAM2

Immunogen 23-222 aa

Region Specificity Immunogen Sequence

Immunohistochemistry analysis of paraffin-embedded mouse lung using ICAM2 antibody. High-pressure and temperature Sodium Citrate pH 6. 0 was used fo antioen retrieval.