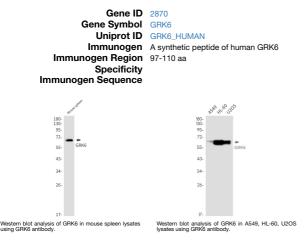

## Anti-GRK6 antibody (97-110 aa) [R07-3E4] (STJA0012396) STJA0012396

## **GENERAL INFORMATION**

 Product Type
 Primary antibodies

 Short Description
 Rabbit monoclonal antibody anti-GRK6 (97-110 aa) is suitable for use in Western Blot research applications.

 Applications
 WB

 Host/Source
 Rabbit

 Reactivity
 Human/Mouse

## **PRODUCT PROPERTIES**

 Clonality
 Monoclonal

 Clone ID
 R07-3E4

 Concentration
 0.3 mg/ml

 Conjugation
 Unconjugated

 Purification
 Affinity Purified

 Dilution Range
 WB 1:500-1:1000

 Formulation
 50mM Tris-Glycine (pH7.4) , 0.15M NaCl, 40% Glycerol, 0.01% Sodium azide and 0.05% BSA lsotype

 Isotype
 IgG

## **TARGET INFORMATION**



This product is suitable for in-vitro studies under the RESEARCH USE ONLY [RUO] licence. This product must not be used as for diagnostic or other medical purposes. St John's Laboratory Ltd, Knowledge Dock Business Centre, University Way, London, E16 2RD | Tel: 0208 223 3081