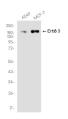

## **TARGET INFORMATION**

Gene ID 2065 Gene Symbol ERBB3

Uniprot ID ERBB3\_HUMAN

Immunogen A synthetic peptide of human ErbB 3

Immunogen Region 1094-1111 aa

Specificity Immunogen Sequence

Western blot analysis of ErbB 3 in A549, MCF-7 lysates using ErbB 3 antibody.