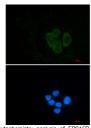

## **TARGET INFORMATION**

Gene ID 58513 Gene Symbol EPS15L1 Uniprot ID EP15R\_HUMAN

Immunogen A synthetic peptide of human EPS15R

Immunogen 2-15 aa Region Specificity Immunogen Sequence

Immunocytochemistry analysis of EPS15R (green) in Hela using EPS15R antibody, and DAPI (blue).