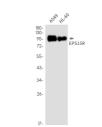

research applications.

Applications WB/ICC/IF Host/Source Rabbit Reactivity Human

## **PRODUCT PROPERTIES**

Clonality Monoclonal Clone ID R05-8A0 Concentration 0.3 mg/ml Conjugation Unconjugated Purification Affinity Purified Dilution Range WB 1:500-1:1000

IF 1:50-1:200

Formulation 50mM Tris-Glycine (pH7.4) , 0.15M NaCl, 40% Glycerol, 0.01% Sodium azide and 0.05% BSA

**Isotype** IgG

**Storage** Store at 4°C short term. Aliquot and store at-20°C long term. Avoid freeze/thaw cycles. **Instruction** 

## **TARGET INFORMATION**

Gene ID 58513 Gene Symbol EPS15L1 Uniprot ID EP15R\_HUMAN

Immunogen A synthetic peptide of human EPS15R

Immunogen 2-15 aa Region Specificity Immunogen Sequence



Immunocytochemistry analysis of EPS15R (green) in Hela using EPS15R antibody, and DAPI (blue).



Western blot analysis of EPS15R in A549, HL-60 lysates using EPS15R antibody.