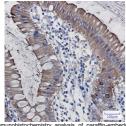

Applications WB/IHC-P Host/Source Rabbit Reactivity Human

## **PRODUCT PROPERTIES**

Clonality Monoclonal Clone ID R07-6G2 Concentration 0.3 mg/ml Conjugation Unconjugated Purification Affinity Purified **Dilution Range** WB 1:500-1:1000

IHC 1:50-1:100

Formulation 50mM Tris-Glycine (pH7.4) , 0.15M NaCl, 40% Glycerol, 0.01% Sodium azide and 0.05% BSA