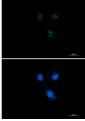

## **TARGET INFORMATION**

Gene ID 5663 Gene Symbol PSEN1

Uniprot ID PSN1\_HUMAN

Immunogen A synthetic peptide of human Presenilin 1

Immunogen 300-400 aa

Region Specificity Immunogen Sequence

Immunocytochemistry analysis of Presenilin 1 (green) in SKOV-3 using Presenilin 1 antibody, and DAPI (blue).