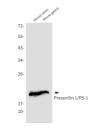

## Anti-PSEN1 antibody (300-400 aa) [R05-4D4] (STJA0011827)

## **GENERAL INFORMATION**

Product Type Primary antibodies

Short Rabbit monoclonal antibody anti-Presenilin 1 (300-400 aa) is suitable for use in Western Blot, Immunocytochemistry,

**Description** Immunofluorescence and Immunoprecipitation research applications.