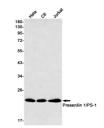

## Anti-PSEN1 antibody (300-400 aa) [R05-4D4] (STJA0011827)

## **GENERAL INFORMATION**

Product Type Primary antibodies

Short Rabbit monoclonal antibody anti-Presenilin 1 (300-400 aa) is suitable for use in Western Blot, Immunocytochemistry,

**Description** Immunofluorescence and Immunoprecipitation research applications.