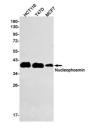

Applications WB/IHC-P/IP Host/Source Rabbit Reactivity Human

## **PRODUCT PROPERTIES**

Clonality Monoclonal Clone ID R06-4G7 Concentration 0.3 mg/ml Conjugation Unconjugated Purification Affinity Purified Dilution Range WB 1:500-1:1000

IHC 1:50-1:100 IP 1:20

Formulation 50mM Tris-Glycine (pH7.4), 0.15M NaCl, 40% Glycerol, 0.01% Sodium azide and 0.05% BSA