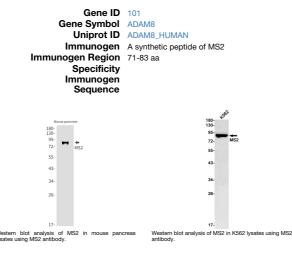

## **GENERAL INFORMATION**

Product Type Primary antibodies Short Description Rabbit monoclonal antibody anti-MS2 (71-83 aa) is suitable for use in Western Blot and Immunoprecipitation research applications. Applications WB/IP Host/Source Rabbit Reactivity Human/Mouse